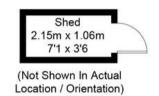

## Mountfield Road, OX28

Approximate Gross Internal Area = 108.2 sq m / 1165 sq ft Shed = 2.3 sq m / 25 sq ft

For identification only - Not to scale

Ground Floor

**First Floor** 

Floor plan produced in accordance with RICS Property Measurement Standards. © Mortimer Photography. Produced for Simpsons. Unauthorised reproduction prohibited. (ID1112133)