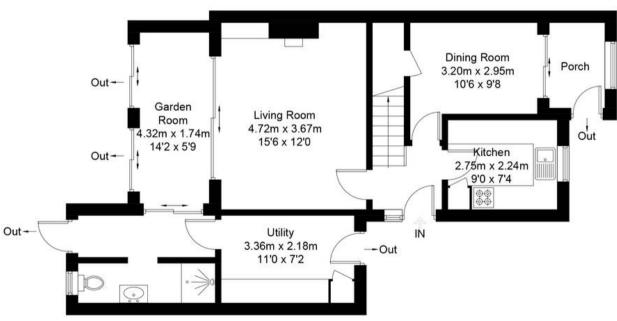

## Mountfield Road, OX28

Approximate Gross Internal Area = 108.2 sq m / 1165 sq ft Shed = 2.3 sq m / 25 sq ft

For identification only - Not to scale

Ground Floor

**First Floor** 

Floor plan produced in accordance with RICS Property Measurement Standards. © Mortimer Photography. Produced for Simpsons. Unauthorised reproduction prohibited. (ID1112133)