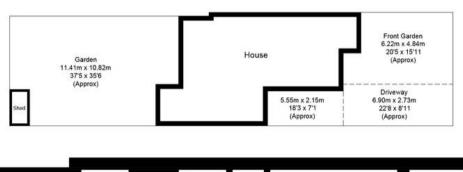

## Mountfield Road, OX28

Approximate Gross Internal Area = 108.2 sq m / 1165 sq ft Shed = 2.3 sq m / 25 sq ft

For identification only - Not to scale

Ground Floor

**First Floor** 

Floor plan produced in accordance with RICS Property Measurement Standards. © Mortimer Photography. Produced for Simpsons. Unauthorised reproduction prohibited. (ID1112133)