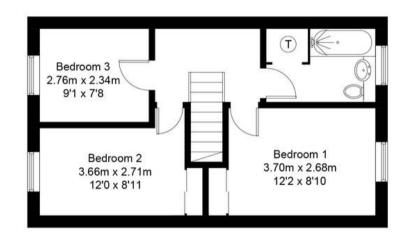

## Mountfield Road, OX28

Approximate Gross Internal Area = 108.2 sq m / 1165 sq ft Shed = 2.3 sq m / 25 sq ft

For identification only - Not to scale

Ground Floor

**First Floor** 

Floor plan produced in accordance with RICS Property Measurement Standards. © Mortimer Photography. Produced for Simpsons. Unauthorised reproduction prohibited. (ID1112133)