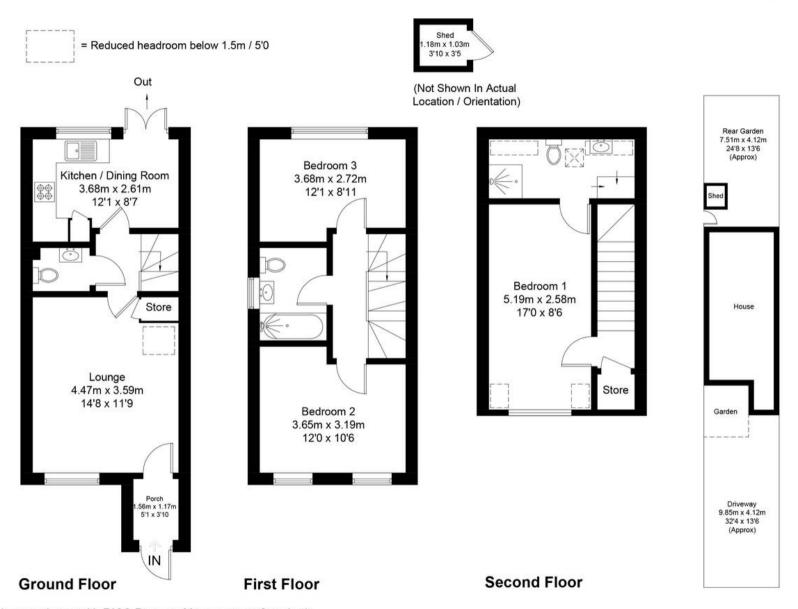

## Windsor Street, OX12

Approximate Gross Internal Area = 90.1 sq m / 970 sq ft Shed = 1.3 sq m / 14 sq ft For identification only - Not to scale

Floor plan produced in accordance with RICS Property Measurement Standards. © Mortimer Photography. Produced for Simpsons. Unauthorised reproduction prohibited. (ID1101430)