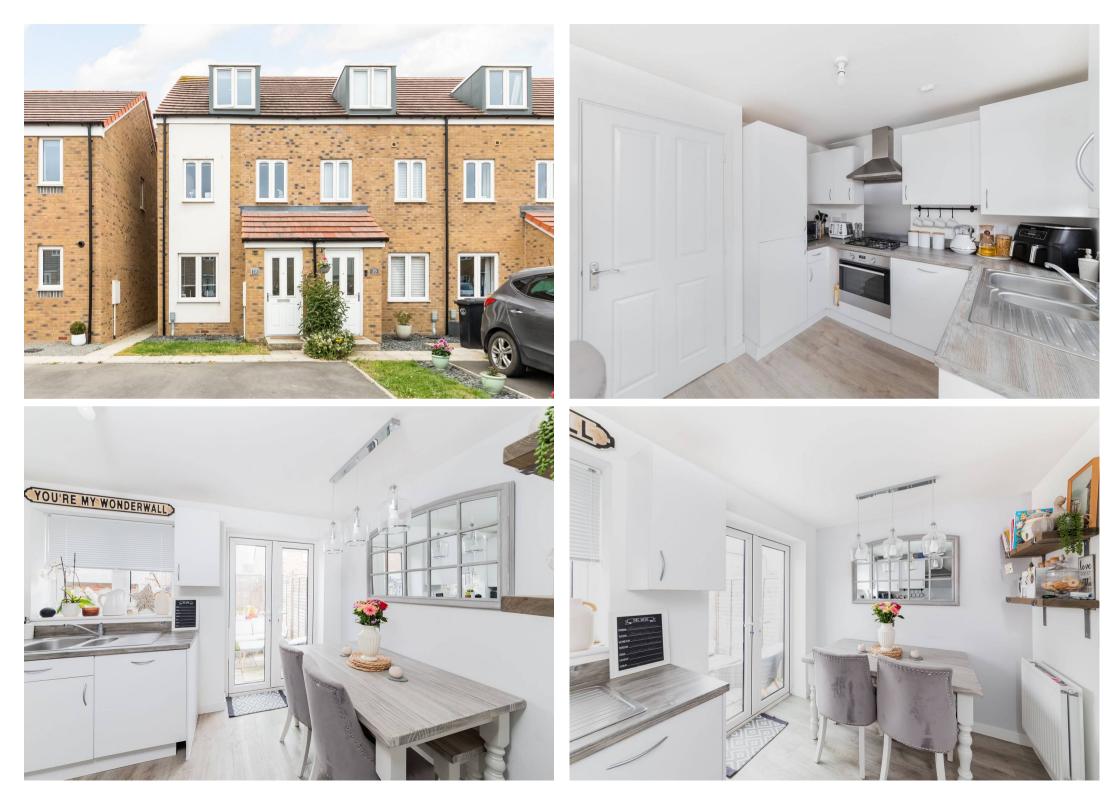

## Grove, Wantage

Constructed in 2020 by Persimmon Homes located on the popular Wellington Gate development this three bedroom town house is set across three floors with a generous master suite, en-suite shower room, family bathroom, fully enclosed South-West facing garden and off-street parking. Tenure: Freehold

- Remaining Builders Warranty
- Flexible Accommodation Over Three Floors
- Master With En-suite
- Council Tax Band C
- EPC Rating B