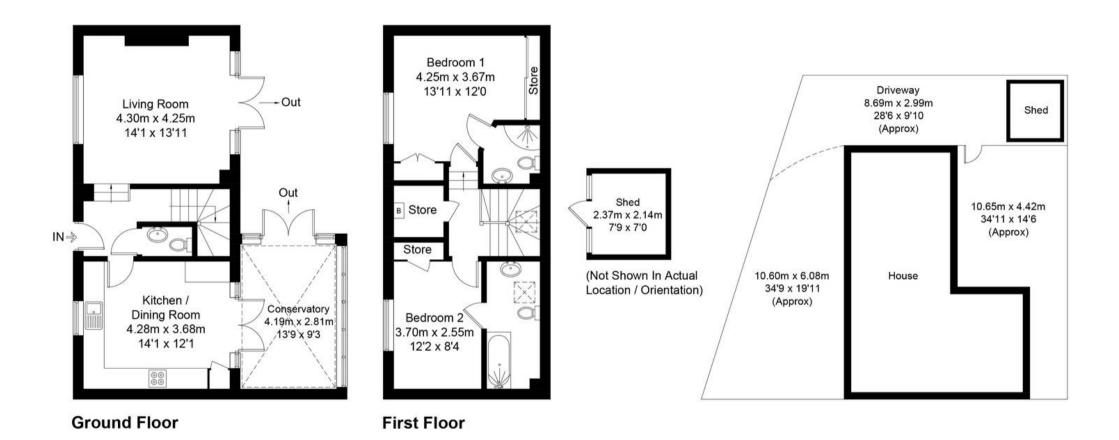

## **Crundel Rise, OX28**

Approximate Gross Internal Area = 100.8 sq m / 1085 sq ft Shed = 5.1 sq m / 55 sq ft For identification only - Not to scale

Floor plan produced in accordance with RICS Property Measurement Standards. © Mortimer Photography. Produced for Simpsons. Unauthorised reproduction prohibited. (ID1111698)