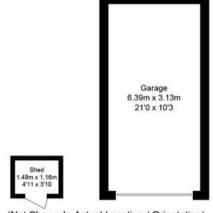

## Akeman Road, OX29

For identification only - Not to scale

(Not Shown In Actual Location / Orientation)

Rear Garden 14.00m x 12.39m 45'11 x 40'8 (Approx) Garage House 7.83m x 4.08m 25'8 x 13'5 Front Garden (Approx) 11.65m x 6.19m 38'3 x 20'4 (Approx)

Floor plan produced in accordance with RICS Property Measurement Standards. © Mortimer Photography. Produced for Simpsons.
Unauthorised reproduction prohibited. (ID1111701)