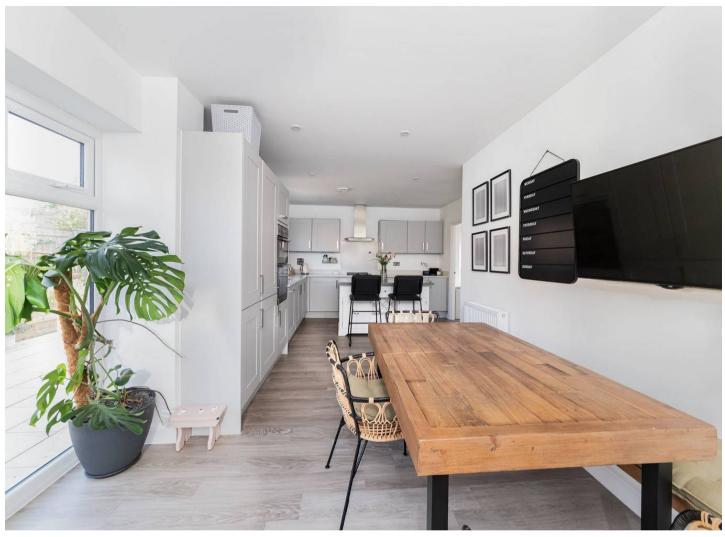

- A 'Bewley' built family home located in the village of North Leigh benefitting from a private rear garden and open plan kitchen/diner.
- Large master bedroom with en-suite and sliding triple door wardrobe.
- Garage and driveway parking.
- Green open views to the front of the property.
- Numerous upgrades throughout the home including Silestone worktops, Karndean flooring and additional tiling to the bathrooms.
- Three further bedrooms offering versatile accommodation.