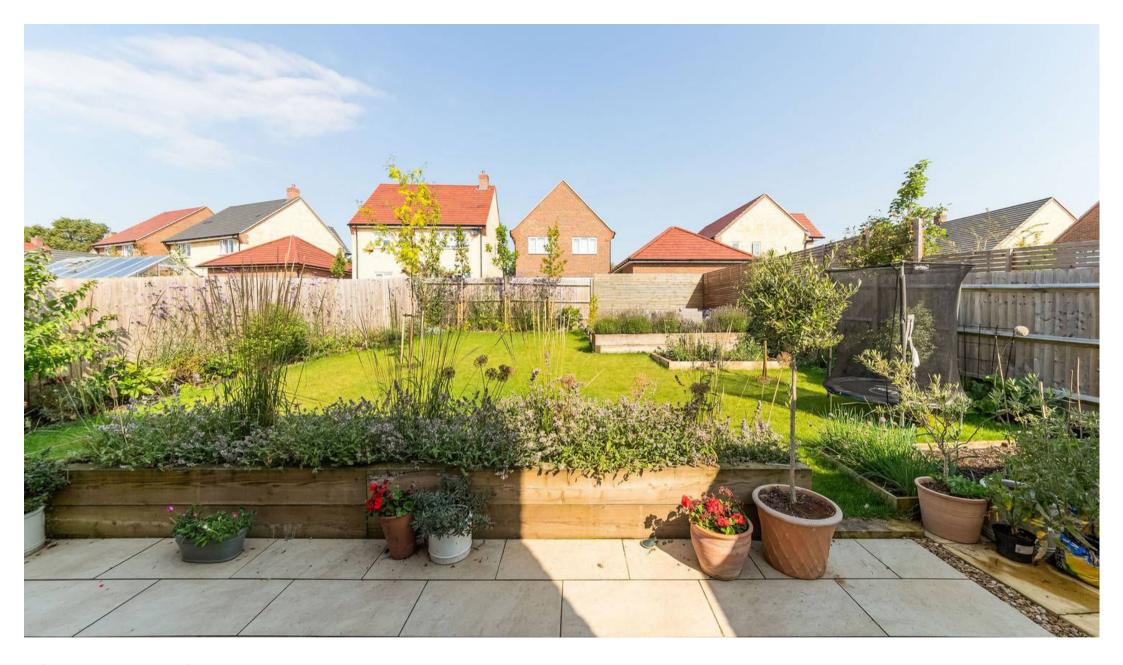

- A 'Bewley' built family home located in the village of North Leigh benefitting from a private rear garden and open plan kitchen/diner.
- Large master bedroom with en-suite and sliding triple door wardrobe.
- Garage and driveway parking.
- Green open views to the front of the property.
- Numerous upgrades throughout the home including Silestone worktops, Karndean flooring and additional tiling to the bathrooms.
- Three further bedrooms offering versatile accommodation.