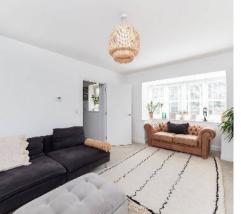

- A 'Bewley' built family home located in the village of North Leigh benefitting from a private rear garden and open plan kitchen/diner.
- Large master bedroom with en-suite and sliding triple door wardrobe.
- Garage and driveway parking.
- Green open views to the front of the property.
- Numerous upgrades throughout the home including Silestone worktops, Karndean flooring and additional tiling to the bathrooms.
- Three further bedrooms offering versatile accommodation.