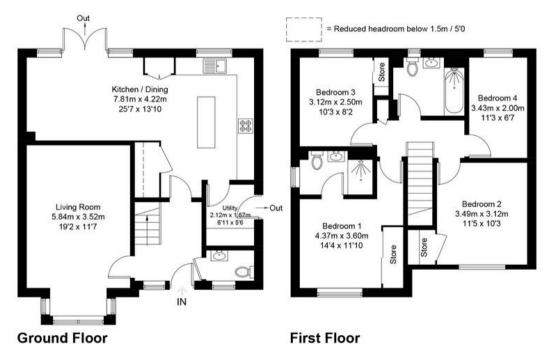

- A 'Bewley' built family home located in the village of North Leigh benefitting from a private rear garden and open plan kitchen/diner.
- Large master bedroom with en-suite and sliding triple door wardrobe.
- Garage and driveway parking.
- Green open views to the front of the property.
- Numerous upgrades throughout the home including Silestone worktops, Karndean flooring and additional tiling to the bathrooms.
- Three further bedrooms offering versatile accommodation.

Floor plan produced in accordance with RICS Property Measurement Standards. © Mortimer Photography. Produced for Simpsons.
Unauthorised reproduction prohibited. (ID1111701)