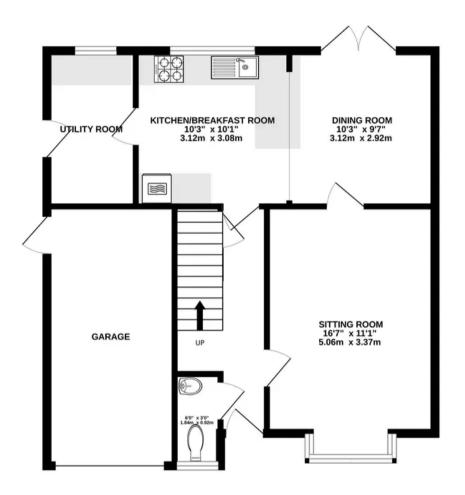

#### GROUND FLOOR 676 sq.ft. (62.8 sq.m.) approx.

1ST FLOOR 632 sq.ft. (58.7 sq.m.) approx.

#### TOTAL FLOOR AREA : 1308 sq.ft. (121.5 sq.m.) approx.

Whilst every attempt has been made to ensure the accuracy of the floorplan contained here, measurements of doors, windows, rooms and any other items are approximate and no responsibility is taken for any error, omission or mis-statement. This plan is for illustrative purposes only and should be used as such by any prospective purchaser. The services, systems and appliances shown have not been tested and no guarantee as to their operability or efficiency can be given. Made with Metropix ©2024