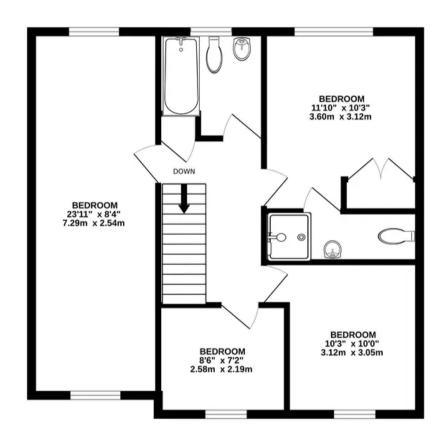

#### GROUND FLOOR 676 sq.ft. (62.8 sq.m.) approx.

1ST FLOOR 632 sq.ft. (58.7 sq.m.) approx.

#### TOTAL FLOOR AREA : 1308 sq.ft. (121.5 sq.m.) approx.

Whilst every attempt has been made to ensure the accuracy of the floorplan contained here, measurements of doors, windows, rooms and any other items are approximate and no responsibility is taken for any error, omission or mis-statement. This plan is for illustrative purposes only and should be used as such by any prospective purchaser. The services, systems and appliances shown have not been tested and no guarantee as to their operability or efficiency can be given. Made with Metropix ©2024