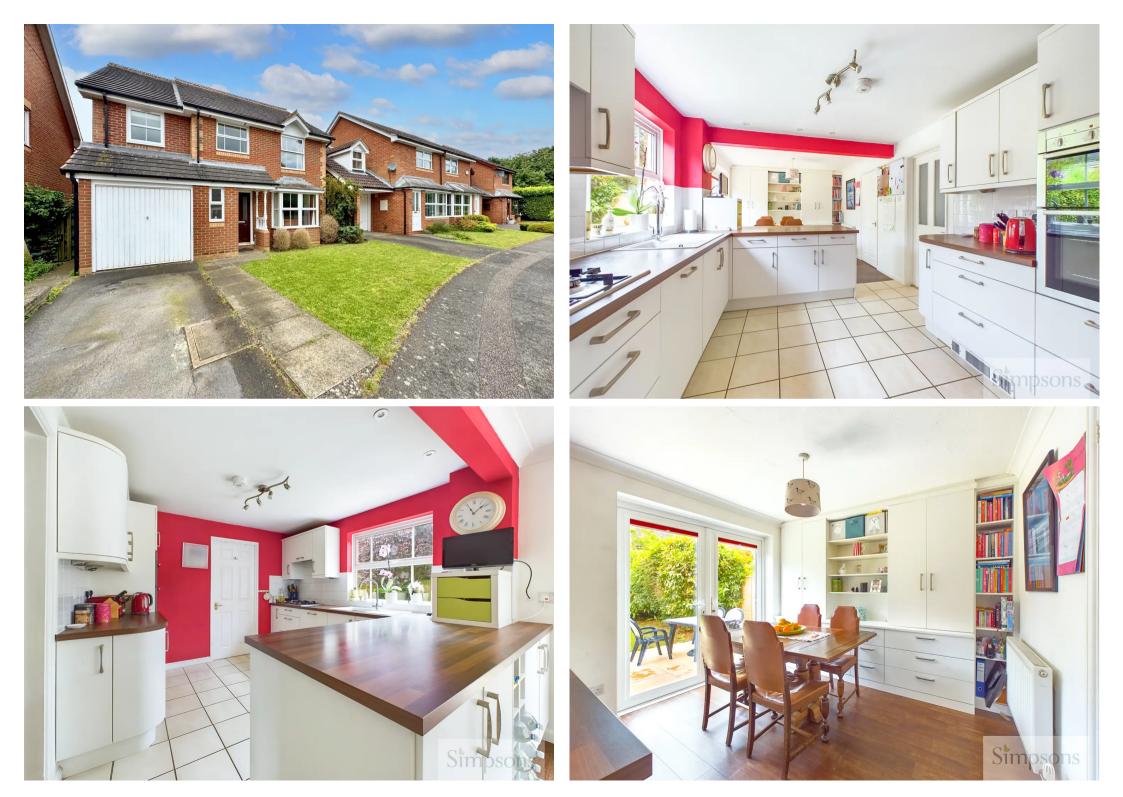

### Abingdon, Abingdon

A well kept family home with extended accommodation and open plan, modern kitchen. Council Tax band: E

Tenure: Freehold

- A well kept, extended family home located in North Abingdon, benefitting from spacious bedroom accommodation and an open plan kitchen/diner layout with a separate utility room.
- Private, well kept South West facing garden.
- Recently refitted, fully tiled ensuite shower room.
- No through road, cul de sac location within easy reach of all Abingdon secondary schools.
- UPVC double glazing.
- Downstair WC.