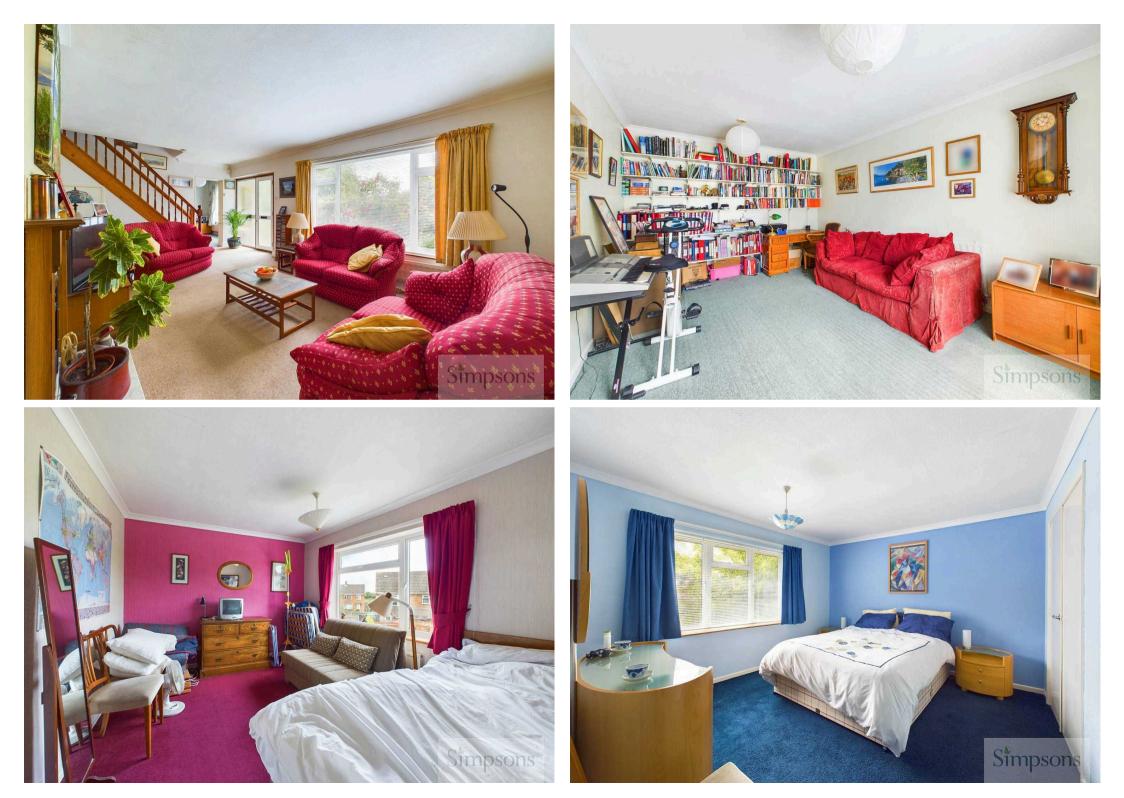

## Drayton, Abingdon

A spacious four bedroom detached home with a modern, open plan kitchen diner layout and beautifully kept rear garden, further complimented by a detached double garage. Council Tax band: E

## Tenure: Freehold

- Situated in the heart of Drayton Village, this extended family home occupies a corner plot and benefits from a double garage and driveway parking.
- Four good size bedrooms complimented by three reception rooms and modern kitchen installation.
- Well kept, landscaped garden with direct access to the double garage.
- Further private front garden enclosed by established hedgerow.
- Gas central heating and double glazing.