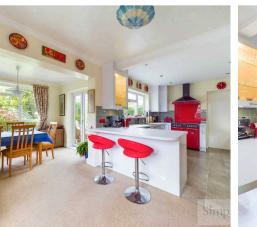

## Tenure: Freehold

- Situated in the heart of Drayton Village, this extended family home occupies a corner plot and benefits from a double garage and driveway parking.
- Four good size bedrooms complimented by three reception rooms and modern kitchen installation.
- Well kept, landscaped garden with direct access to the double garage.
- Further private front garden enclosed by established hedgerow.
- Gas central heating and double glazing.