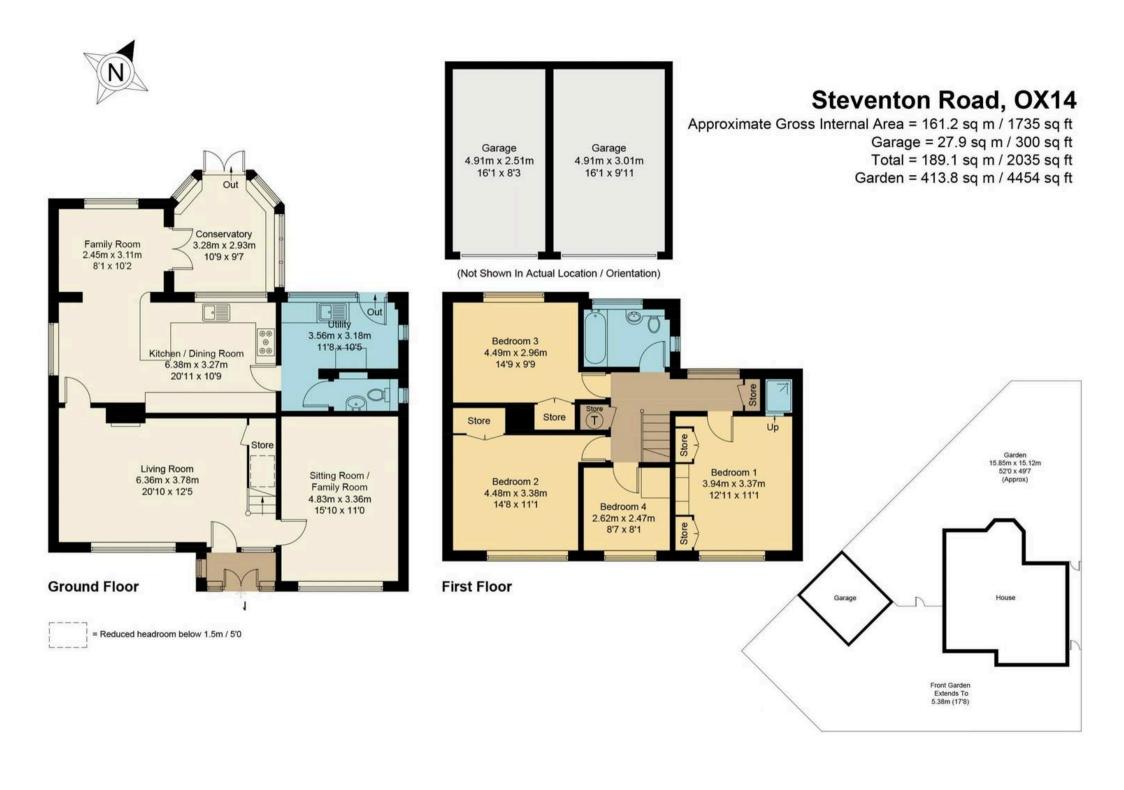

## Tenure: Freehold

- Situated in the heart of Drayton Village, this extended family home occupies a corner plot and benefits from a double garage and driveway parking.
- Four good size bedrooms complimented by three reception rooms and modern kitchen installation.
- Well kept, landscaped garden with direct access to the double garage.
- Further private front garden enclosed by established hedgerow.
- Gas central heating and double glazing.