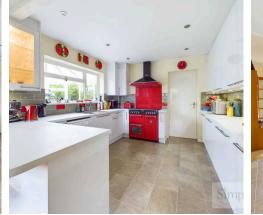

## Drayton, Abingdon

A spacious four bedroom detached home with a modern, open plan kitchen diner layout and beautifully kept rear garden, further complimented by a detached double garage. Council Tax band: E

## Tenure: Freehold

- Situated in the heart of Drayton Village, this extended family home occupies a corner plot and benefits from a double garage and driveway parking.
- Four good size bedrooms complimented by three reception rooms and modern kitchen installation.
- Well kept, landscaped garden with direct access to the double garage.
- Further private front garden enclosed by established hedgerow.
- Gas central heating and double glazing.