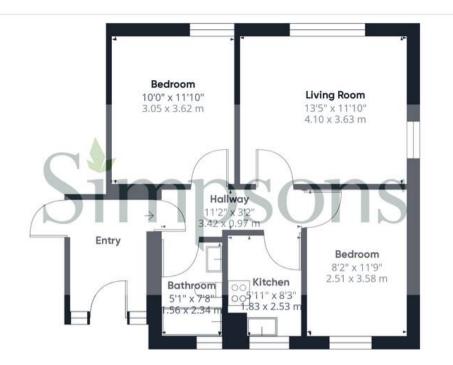

## Approximate total area<sup>(1)</sup>

661.08 ft<sup>2</sup> 61.42 m<sup>2</sup>

(1) Excluding balconies and terraces

While every attempt has been made to ensure accuracy, all measurements are approximate, not to scale. This floor plan is for illustrative purposes only.