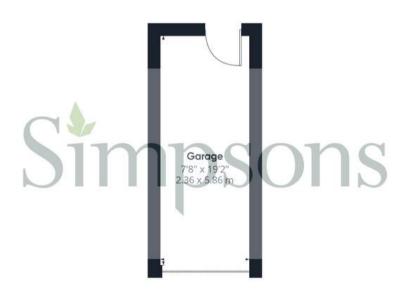

## Approximate total area<sup>(1)</sup>

661.08 ft<sup>2</sup> 61.42 m<sup>2</sup>

(1) Excluding balconies and terraces

While every attempt has been made to ensure accuracy, all measurements are approximate, not to scale. This floor plan is for illustrative purposes only.