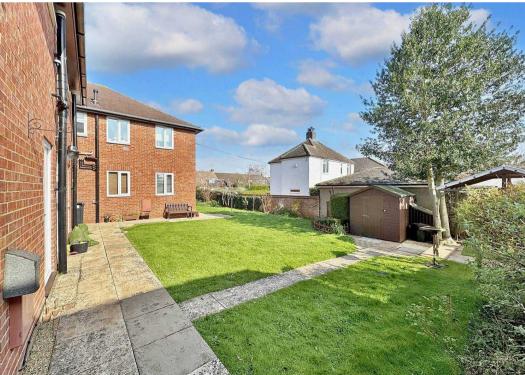

## 51 Besselsleigh Road, Abingdon

Spacious first floor, two double bedroom apartment, with a garage and driveway parking, in the village of Wootton.

Council Tax band: B

Tenure: Share of Freehold

- A spacious first floor apartment with a share of freehold, set in well kept gardens with covered patio, allocated parking and a garage.
- Wonderful private/gated gardens, mainly laid to lawn, patio area with clothes drying facilities and use of a shared gas bbq.
- Modern kitchen and bathroom (under floor bathroom heating).
- Access to a private loft with integrated pull down ladder.
- Two double bedrooms, open plan lounge/diner.
- Located opposite a bus route serving Oxford City and Abingdon.
- Garage with up and over door and pedestrian access to the rear.
- Service charge of £60 per month, no ground rent payable.