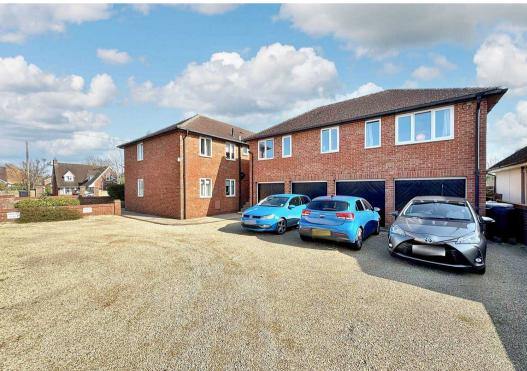

## 51 Besselsleigh Road, Abingdon

Spacious first floor, two double bedroom apartment, with a garage and driveway parking, in the village of Wootton.

Council Tax band: B

Tenure: Share of Freehold

- A spacious first floor apartment with a share of freehold, set in well kept gardens with covered patio, allocated parking and a garage.
- Wonderful private/gated gardens, mainly laid to lawn, patio area with clothes drying facilities and use of a shared gas bbq.
- Modern kitchen and bathroom (under floor bathroom heating).
- Access to a private loft with integrated pull down ladder.
- Two double bedrooms, open plan lounge/diner.
- Located opposite a bus route serving Oxford City and Abingdon.
- Garage with up and over door and pedestrian access to the rear.
- Service charge of £60 per month, no ground rent payable.