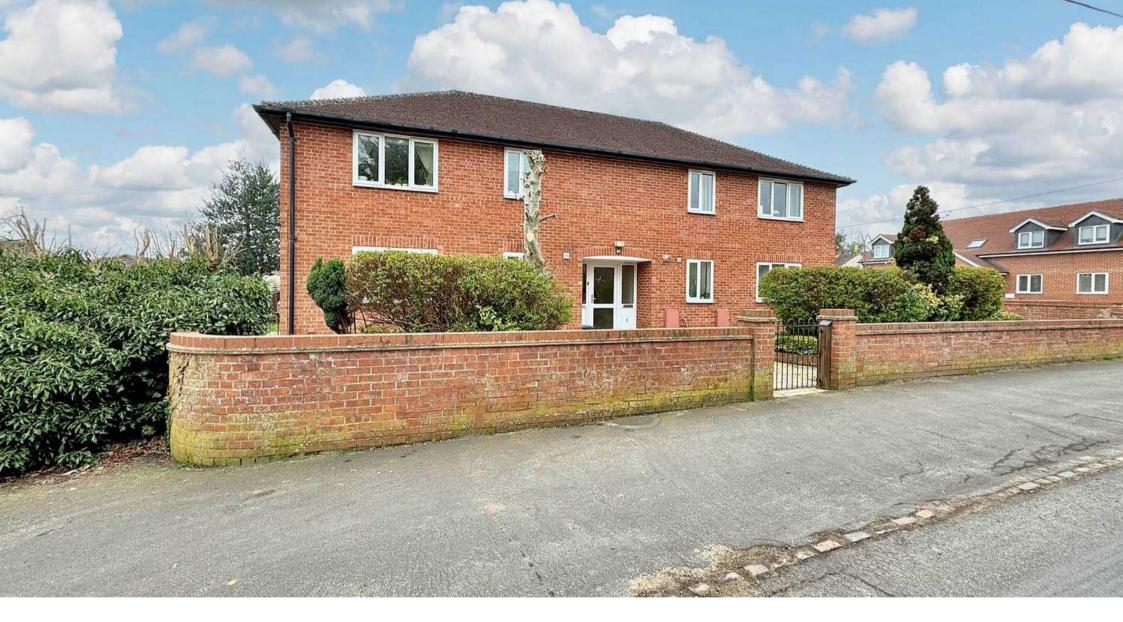

Flat 4, 51 Besselsleigh Road, Abingdon Abingdon

SCAN THE QR CODE FOR DETAILS

## 51 Besselsleigh Road, Abingdon

Spacious first floor, two double bedroom apartment, with a garage and driveway parking, in the village of Wootton.

Council Tax band: B

Tenure: Share of Freehold

- A spacious first floor apartment with a share of freehold, set in well kept gardens with covered patio, allocated parking and a garage.
- Wonderful private/gated gardens, mainly laid to lawn, patio area with clothes drying facilities and use of a shared gas bbq.
- Modern kitchen and bathroom (under floor bathroom heating).
- Access to a private loft with integrated pull down ladder.
- Two double bedrooms, open plan lounge/diner.
- Located opposite a bus route serving Oxford City and Abingdon.
- Garage with up and over door and pedestrian access to the rear.
- Service charge of £60 per month, no ground rent payable.