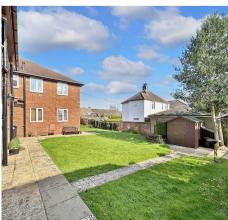

## 51 Besselsleigh Road, Abingdon

Spacious first floor, two double bedroom apartment, with a garage and driveway parking, in the village of Wootton.

Council Tax band: B

Tenure: Share of Freehold

- A spacious first floor apartment with a share of freehold, set in well kept gardens with covered patio, allocated parking and a garage.
- Wonderful private/gated gardens, mainly laid to lawn, patio area with clothes drying facilities and use of a shared gas bbq.
- Modern kitchen and bathroom (under floor bathroom heating).
- Access to a private loft with integrated pull down ladder.
- Two double bedrooms, open plan lounge/diner.
- Located opposite a bus route serving Oxford City and Abingdon.
- Garage with up and over door and pedestrian access to the rear.
- Service charge of £60 per month, no ground rent payable.