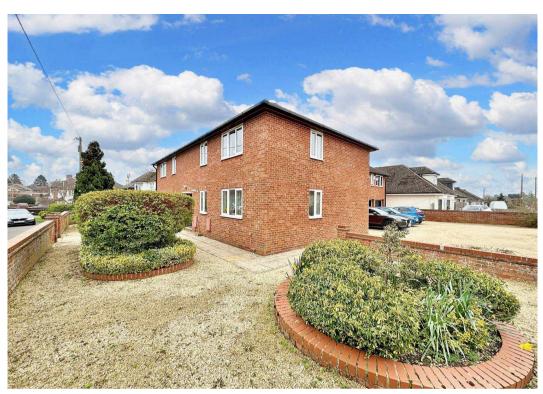

## 51 Besselsleigh Road, Abingdon

Spacious first floor, two double bedroom apartment, with a garage and driveway parking, in the village of Wootton.

Council Tax band: B

Tenure: Share of Freehold

- A spacious first floor apartment with a share of freehold, set in well kept gardens with covered patio, allocated parking and a garage.
- Wonderful private/gated gardens, mainly laid to lawn, patio area with clothes drying facilities and use of a shared gas bbq.
- Modern kitchen and bathroom (under floor bathroom heating).
- Access to a private loft with integrated pull down ladder.
- Two double bedrooms, open plan lounge/diner.
- Located opposite a bus route serving Oxford City and Abingdon.
- Garage with up and over door and pedestrian access to the rear.
- Service charge of £60 per month, no ground rent payable.