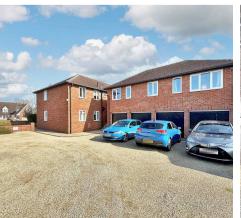

## 51 Besselsleigh Road, Abingdon

Spacious first floor, two double bedroom apartment, with a garage and driveway parking, in the village of Wootton.

Council Tax band: B

Tenure: Share of Freehold

- A spacious first floor apartment with a share of freehold, set in well kept gardens with covered patio, allocated parking and a garage.
- Wonderful private/gated gardens, mainly laid to lawn, patio area with clothes drying facilities and use of a shared gas bbq.
- Modern kitchen and bathroom (under floor bathroom heating).
- Access to a private loft with integrated pull down ladder.
- Two double bedrooms, open plan lounge/diner.
- Located opposite a bus route serving Oxford City and Abingdon.
- Garage with up and over door and pedestrian access to the rear.
- Service charge of £60 per month, no ground rent payable.