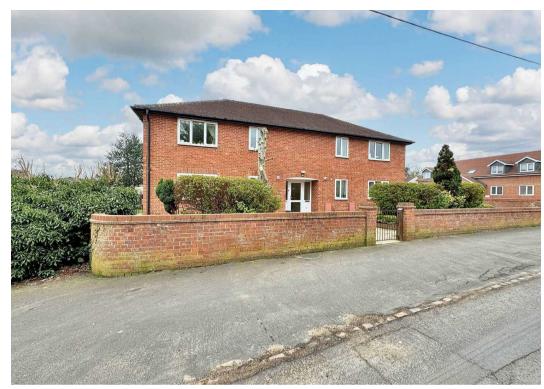

## 51 Besselsleigh Road, Abingdon

Spacious first floor, two double bedroom apartment, with a garage and driveway parking, in the village of Wootton.

Council Tax band: B

Tenure: Share of Freehold

- A spacious first floor apartment with a share of freehold, set in well kept gardens with covered patio, allocated parking and a garage.
- Wonderful private/gated gardens, mainly laid to lawn, patio area with clothes drying facilities and use of a shared gas bbq.
- Modern kitchen and bathroom (under floor bathroom heating).
- Access to a private loft with integrated pull down ladder.
- Two double bedrooms, open plan lounge/diner.
- Located opposite a bus route serving Oxford City and Abingdon.
- Garage with up and over door and pedestrian access to the rear.
- Service charge of £60 per month, no ground rent payable.